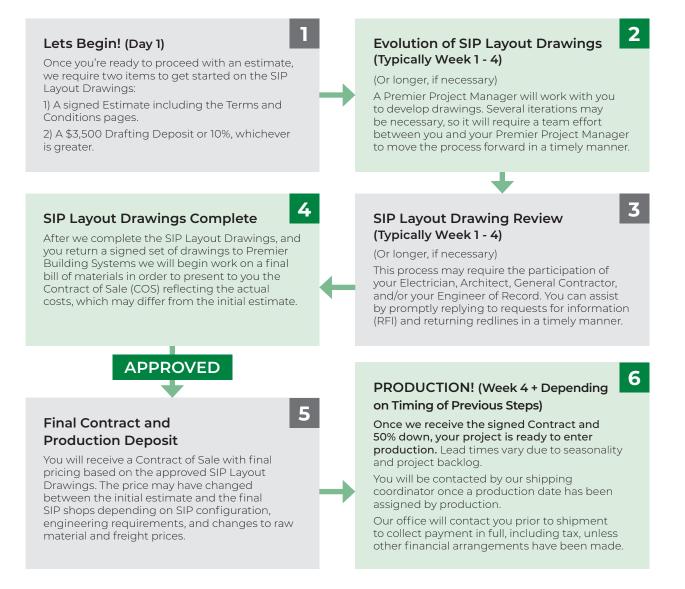

## THE PREMIER ORDERING PROCESS

You are on your way to building one of the highest performing building envelopes available. When you choose Premier SIPS you are making a positive impact to create more energy efficient, stronger, and healthier commercial and residential structures. The SIP Layout Drawing and Production process depends on a number of factors. The most important thing to remember is that this is a two step process: First we must work with you, our client, and possibly 3rd parties to create the SIP Layout Drawings, and once completed we enter the production schedule.

## The text box colors in each stage of the process have been broken into two categories:

```
Client Responsibility
```

Premier Building Systems Responsibility

Due to the extreme variability in the time it takes for projects to progress through the drawing process, it isn't possible for us to reserve a production slot until step #6.