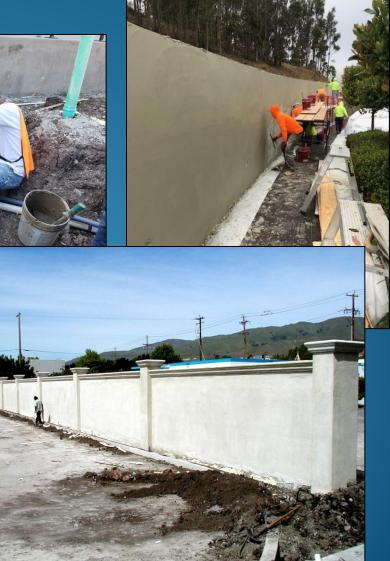

## Introduction to ICF Construction

B.B. "Introduction to ICF Construction"

<u>CLICK HERE TO</u> <u>Play Video</u>

<u>A LANDSCAPING</u> <u>ICF System</u>

H-FORMS LANDSCAPING SYSTEM DEVELOPED TO COMPETE WITH CONCRETE BLOCK DEVELOPED A COMPLETE SYSTEM (everything for walls except <u>some</u> reinforcing steel and concrete)

A LANDSCAPING ICF System

H-FORMS LANDSCAPING SYSTEM DEVELOPED TO COMPETE WITH CONCRETE BLOCK DEVELOPED A <u>COMPLETE</u> SYSTEM

> (everything for walls except <u>some</u> reinforcing steel and concrete)