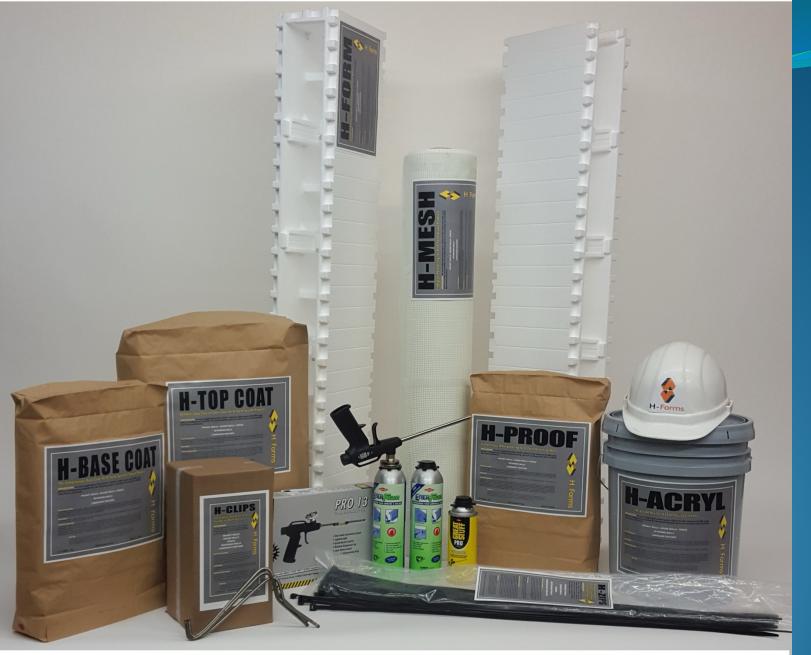

ent BuildBlock ICF System & H-Form ICF Landscaping System

## Introduction to ICF Construction

B.B. "Introduction to ICF Construction"

<u>CLICK HERE TO</u> <u>Play Video</u>



<u>A LANDSCAPING</u> <u>ICF System</u>

H-FORMS LANDSCAPING SYSTEM DEVELOPED TO COMPETE WITH CONCRETE BLOCK DEVELOPED A COMPLETE SYSTEM (everything for walls except <u>some</u> reinforcing steel and concrete)



A LANDSCAPING ICF System

H-FORMS LANDSCAPING SYSTEM DEVELOPED TO COMPETE WITH CONCRETE BLOCK DEVELOPED A <u>COMPLETE</u> SYSTEM

> (everything for walls except <u>some</u> reinforcing steel and concrete)

(Click here to View <u>H-Forms HGTV Video</u>)

# Why "Some" Steel Not All?



### **"A Concrete Miracle"**



#### **"A Concrete Miracle"**

Helix Steel Reinforced

#### **A COMPLETE BUILDING SYSTEM**



### H-FORMS STUCCO SYSTEM for ICFs









ICF FOR ALL THE WALLS FOR YOUR PROJECTS •BUILDINGS •LANDSCAPING •POOLS & SPAS